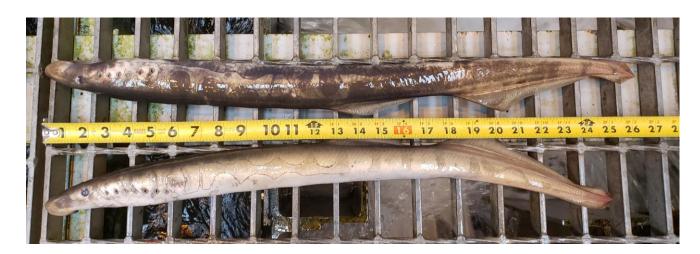

## SUBJECT: 19BON21 MFR - Adult Fish Facility Pacific Lamprey Mortalities

On the morning of 27 June, sampling technicians found Pacific Lamprey mortalities on the valve 15 trash rack. They were scanned for PIT tags, inspected for marks or injuries, and returned to the river.

- A. Species Pacific Lamprey (Entosphenus tridentatus).
- B. Origin Unknown.
- C. Length Approximately 55 and 58 cm.
- D. Marks and tags None.
- E. Marks and Injuries found on carcass None.
- F. Cause and Time of Death Unknown.
- G. Future and Preventative Measures None.